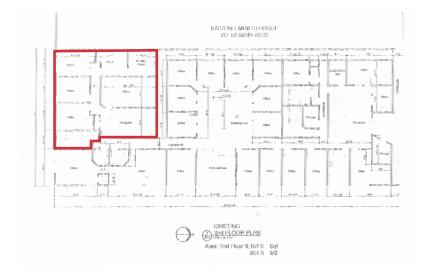

### PROPERTY HIGHLIGHTS

- Strategically located in Central Edmonton
- Fully developed office space with 5 offices and large meeting room and open work area.
- Move in ready
- Double row surface parking and street parking
- Well maintained and managed 2 story property
- Easy access to Yellowhead and downtown

### ADDITIONAL INFORMATION

| AREA AVAILABLE    | 1,365 sq.ft.±                                                                                                                                    |
|-------------------|--------------------------------------------------------------------------------------------------------------------------------------------------|
| LEGAL DESCRIPTION | Plan: 9922683 Block: 19 Lot: 1                                                                                                                   |
| ZONING            | Business Employment (BE)                                                                                                                         |
| AVAILABLE         | 30 days                                                                                                                                          |
| LEASE TERM        | 3 to 5 years                                                                                                                                     |
| NET LEASE RATE    | \$9.00/sq.ft./annum                                                                                                                              |
| OPERATING COSTS   | \$5.00/sq.ft./annum (2024 estimate) includes common area maintenance, property taxes, building insurance, management fees, gas, water and power. |