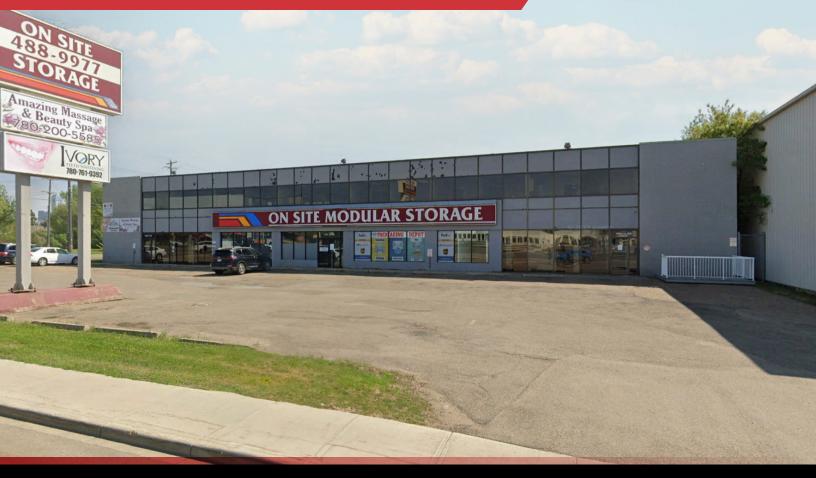

# PROFESSIONAL OFFICE SPACE

11905 - 111 AVENUE | EDMONTON, AB | 2ND FLOOR OFFICE

### PROPERTY HIGHLIGHTS

- Strategically located in Central Edmonton
- Fully developed office space with 5 offices and large meeting room and open work area.
- Move in ready
- Double row surface parking and street parking
- Well maintained and managed 2 story property
- Easy access to Yellowhead and downtown

# 11905 - 111 AVENUE | EDMONTON, AB