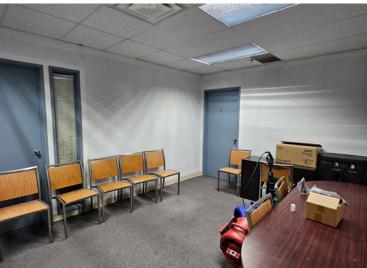

### PROPERTY HIGHLIGHTS

- Strategically located in Central Edmonton
- Fully developed office space with 5 offices and large meeting room and open work area.
- Move in ready
- Double row surface parking and street parking
- Well maintained and managed 2 story property
- Easy access to Yellowhead and downtown